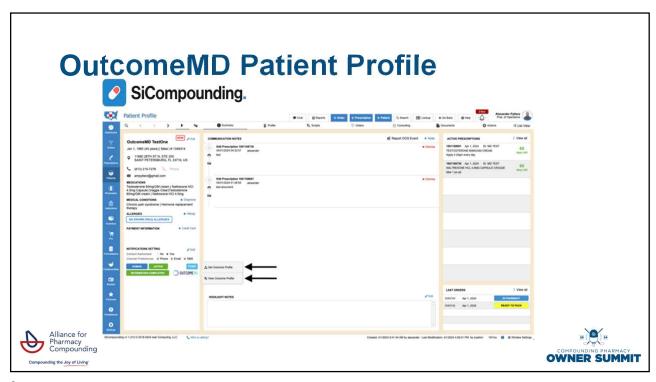

### SiCompounding – OutcomeMD Integration

- Develop an integration to
  - Encourage uptake of OutcomeMD utilization
  - · Minimize or eliminate duplicate data entry in two systems
    - · Pharmacy system and then OutcomeMD
  - Minimize or eliminate burden at the pharmacy
  - Eliminate the need to log into multiple systems
    - Access to OutcomeMD profile directly through pharmacy system
  - · Get updated patient demographic information from OutcomeMD profile

## SiCompounding – OutcomeMD Integration

- Integration
  - Patient
  - Medication(s)
  - Diagnosis
    - ICD 10 codes
      - Used to trigger automatic release of patient assessment

11