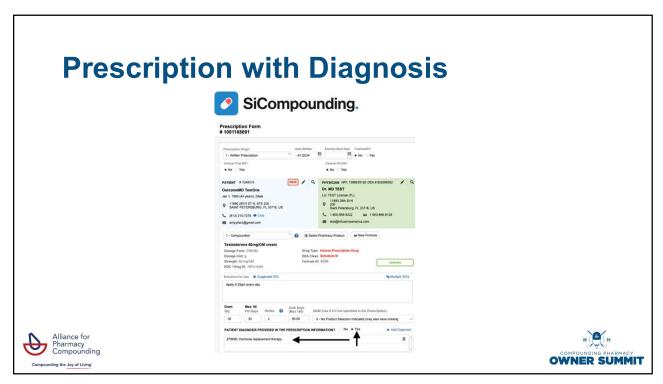

## SiCompounding – OutcomeMD Integration

- Integration
  - Patient
  - Medication(s)
  - Diagnosis
    - ICD 10 codes
      - Used to trigger automatic release of patient assessment

11