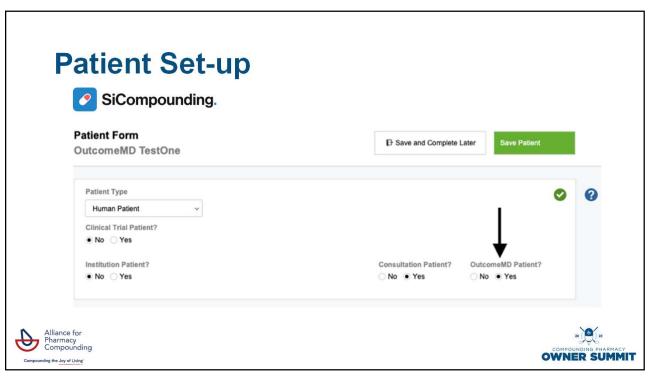

## SiCompounding – OutcomeMD Integration

- Integration
  - Patient
  - Medication(s)
  - Diagnosis
    - ICD 10 codes
      - Used to trigger automatic release of patient assessment

11