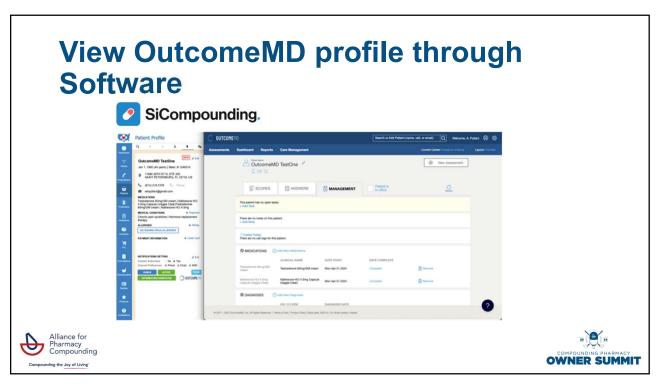

# Pharmacy Software – OutcomeMD Integration

### SiCompounding – OutcomeMD Integration

- Develop an integration to
  - Encourage uptake of OutcomeMD utilization
  - · Minimize or eliminate duplicate data entry in two systems
    - · Pharmacy system and then OutcomeMD
  - Minimize or eliminate burden at the pharmacy
  - Eliminate the need to log into multiple systems
    - Access to OutcomeMD profile directly through pharmacy system
  - · Get updated patient demographic information from OutcomeMD profile