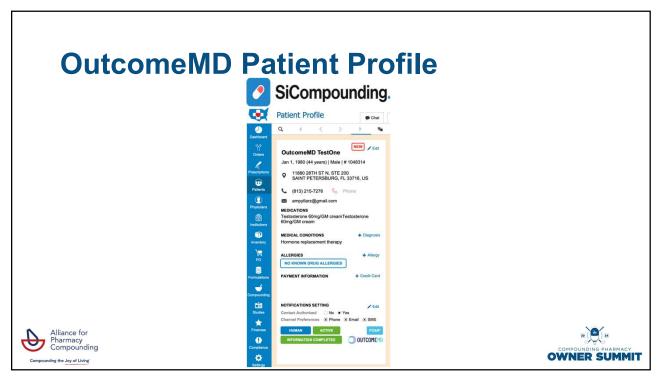

### SiCompounding – OutcomeMD Integration

- Develop an integration to
  - Encourage uptake of OutcomeMD utilization
  - · Minimize or eliminate duplicate data entry in two systems
    - · Pharmacy system and then OutcomeMD
  - Minimize or eliminate burden at the pharmacy
  - Eliminate the need to log into multiple systems
    - Access to OutcomeMD profile directly through pharmacy system
  - · Get updated patient demographic information from OutcomeMD profile

## SiCompounding – OutcomeMD Integration

- Integration
  - Patient
  - Medication(s)
  - Diagnosis
    - ICD 10 codes
      - Used to trigger automatic release of patient assessment

11