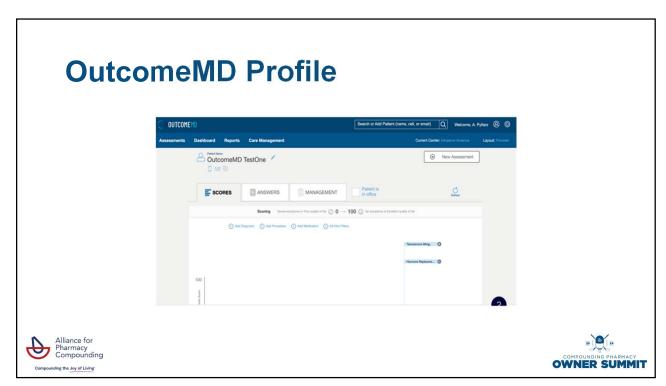

### SiCompounding – OutcomeMD Integration

- Develop an integration to
  - Encourage uptake of OutcomeMD utilization
  - · Minimize or eliminate duplicate data entry in two systems
    - · Pharmacy system and then OutcomeMD
  - Minimize or eliminate burden at the pharmacy
  - Eliminate the need to log into multiple systems
    - Access to OutcomeMD profile directly through pharmacy system
  - · Get updated patient demographic information from OutcomeMD profile

## SiCompounding – OutcomeMD Integration

- Integration
  - Patient
  - Medication(s)
  - Diagnosis
    - ICD 10 codes
      - Used to trigger automatic release of patient assessment

11