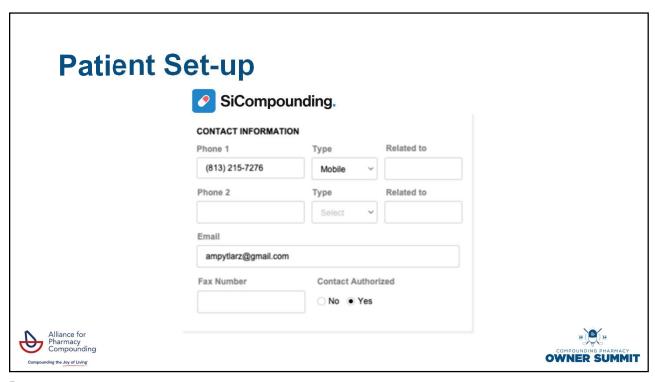

## SiCompounding – OutcomeMD Integration

- Integration
  - Patient
  - Medication(s)
  - Diagnosis
    - ICD 10 codes
      - Used to trigger automatic release of patient assessment

11