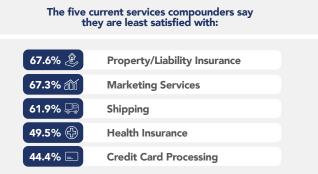

## **SNAPSHOT OF APC MEMBERSHIP**

The five purchases compounding pharmacy owners say they are most likely to make in the next year:

| 61.9% Å  | Lab Equipment                  |
|----------|--------------------------------|
| 51.7% 🖵  | Computers/Printers             |
| 45.1%    | IT/Security Support            |
| 42.9%    | Compliance Consulting Services |
| 37.1% ☆≕ | Financial/Accounting Services  |

Source: 2021 National Pharmacy Compounding Demographics Study

For details on becoming an APC Corporate Patron or any of our sponsorship opportunities, contact Jason Dunn at (918) 770-6333 or jason@a4pc.org.