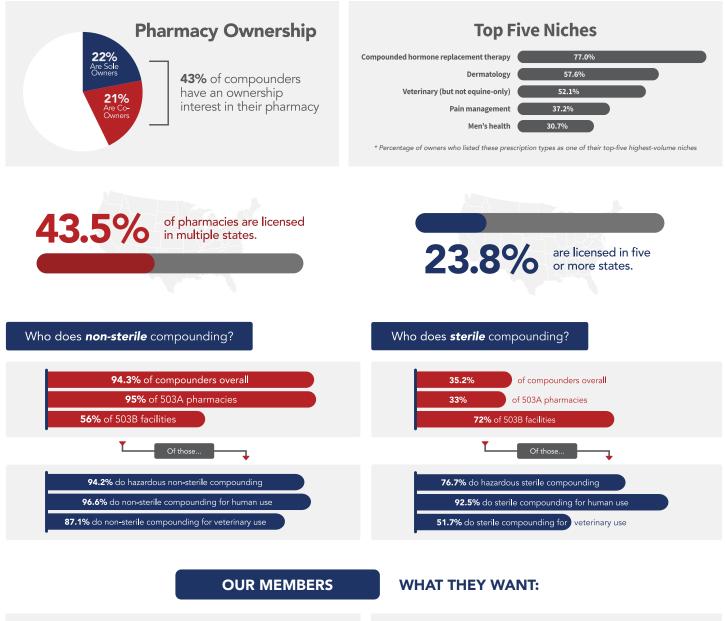

And as data from our 2021 demographics survey show, our members are the movers and shakers you want to reach.

In 2023, your messaging will have increased reach, thanks to our new Pharmacy/ Facility Membership option, which we launched in early 2022. Since rollout, we've increased our membership numbers to more than 3,200, a 232 percent increase over our membership numbers in January 2022.